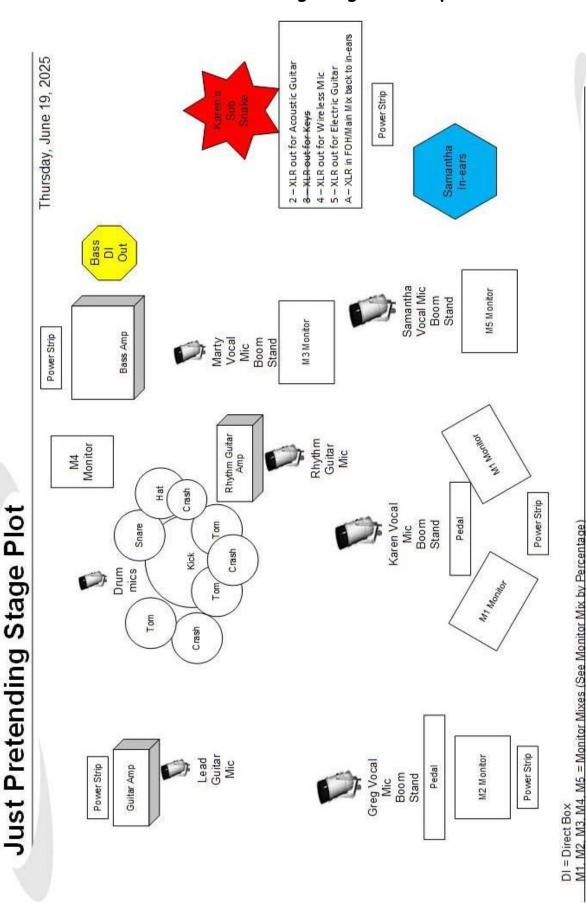

## Just Pretending Stage Plot/Input List

Contact Information
JustPretendingBand@gmail.com
www.JustPretendingBand.com

Page 1

## Just Pretending Stage Plot/Input List

| Input                          | Method                       |  |  |  |
|--------------------------------|------------------------------|--|--|--|
| Kick                           | Mic                          |  |  |  |
| Snare                          | Mic                          |  |  |  |
| Tom 1                          | Mic                          |  |  |  |
| Tom 2                          | Mic                          |  |  |  |
| Floor Tom                      | Mic                          |  |  |  |
| Overheads (L) (R)              | Mic                          |  |  |  |
| Ride                           | Mic                          |  |  |  |
| High Hat                       | Mic                          |  |  |  |
| Lead Guitar - Greg             | Mic Guitar Amp               |  |  |  |
| Bass - Marty                   | Bass Amp DI                  |  |  |  |
| Karen Acoustic Guitar          | XLR (sub snake 2)            |  |  |  |
| Karen Keys (if applicable)     | XLR (sub snake 3)            |  |  |  |
| Karen Wireless Mic             | XLR (sub snake 4)            |  |  |  |
| Karen Electric Guitar          | Mic Guitar Amp               |  |  |  |
| Karen FOH/Main Mix for in-ears | XLR (sub snake A)            |  |  |  |
| Greg Vocal (Lead Guitar - SR)  | Mic – Boom Stand             |  |  |  |
| Karen Vocal (Center Stage)     | My Wireless Mic – Boom Stand |  |  |  |
| Marty Vocal (Bass - SL)        | Mic – Boom Stand             |  |  |  |
| Samantha Vocal (Singer - SL)   | Mic – Boom Stand             |  |  |  |

**Monitor Mix by Percentage** 

|             | Name                   | Lead Vocals (All Mics) | Other<br>Vocals | Lead<br>Guitar | Bass<br>Guitar | Rhythm Elec/Acoustic | Kick | Snare |
|-------------|------------------------|------------------------|-----------------|----------------|----------------|----------------------|------|-------|
| M1          | Karen<br>(Lead Vocal)  | 100                    | 80              | 0              | 0              | 50                   | 0    | 0     |
| M2          | Greg<br>(Lead Guitar)  | 100                    | 80              | 50             | 30             | 30                   | 50   | 50    |
| M3          | Marty<br>(Bass Guitar) | 100                    | 80              | 50             | 50             | 30                   | 50   | 50    |
| M4          | Toby<br>(Drums)        | 100                    | 100             | 80             | 50             | 80                   | 100  | 50    |
| M5          | Samantha<br>(Drums)    | 100                    | 80              | 50             | 50             | 30                   | 50   | 50    |
| In-<br>Ears | Karen<br>(in-ears)     | 100                    | 100             | 100            | 100            | 100                  | 100  | 100   |